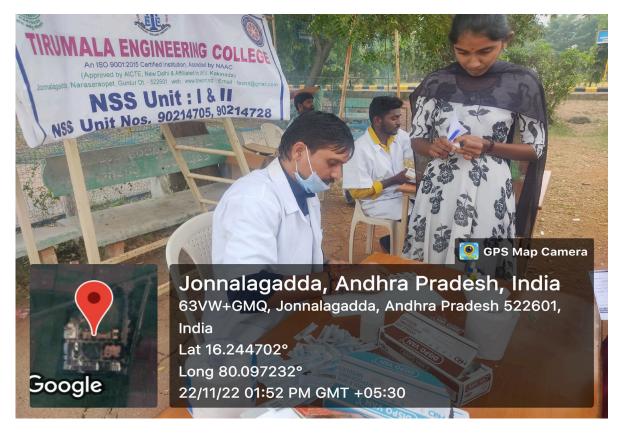

First year students of TEC participating in Blood Grouping Camp

First year students of TEC participating in Blood Grouping Camp

First year students of TEC participating in Blood Grouping Camp

NSS PO of TEC organizing the Blood Grouping Camp

Principal Dr.Y.V.Narayana garu visited the Blood Grouping the camp

First year students of TEC participating in Blood Grouping Camp

First year students of TEC participating in Blood Grouping Camp

First year students of TEC participating in Blood Grouping Camp