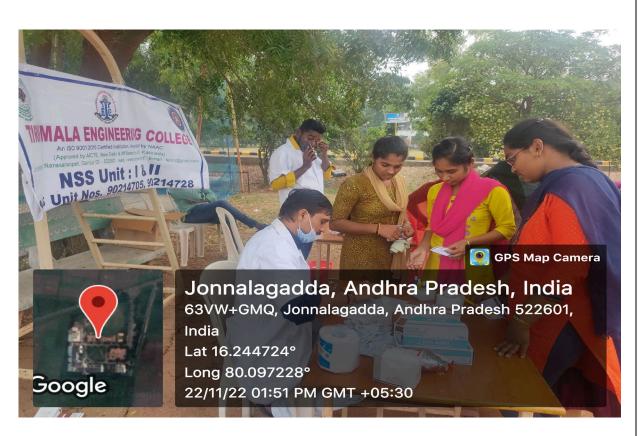

First year students of TEC participating in Blood Grouping Camp

First year students of TEC participating in Blood Grouping Camp

First year students of TEC participating in Blood Grouping Camp

NSS PO of TEC organizing the Blood Grouping Camp