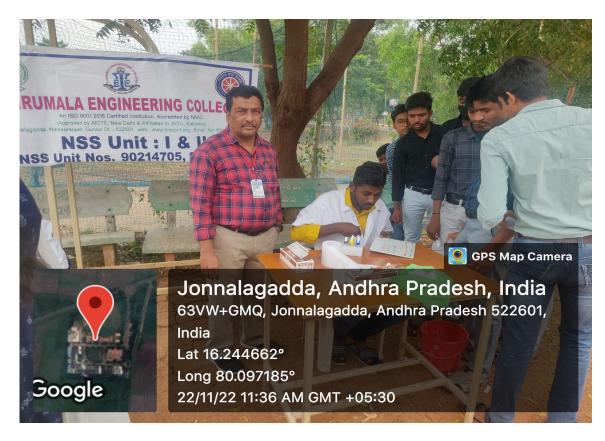

Principal Dr.Y.V.Narayana garu visited the Blood Grouping the camp

First year students of TEC participating in Blood Grouping Camp

First year students of TEC participating in Blood Grouping Camp

First year students of TEC participating in Blood Grouping Camp