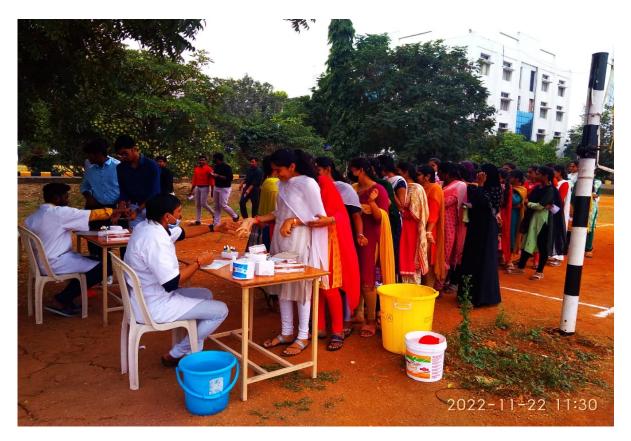

First year students of TEC participating in Blood Grouping Camp

First year students of TEC participating in Blood Grouping Camp

First year students of TEC participating in Blood Grouping Camp

NSS PO of TEC organizing the Blood Grouping Camp