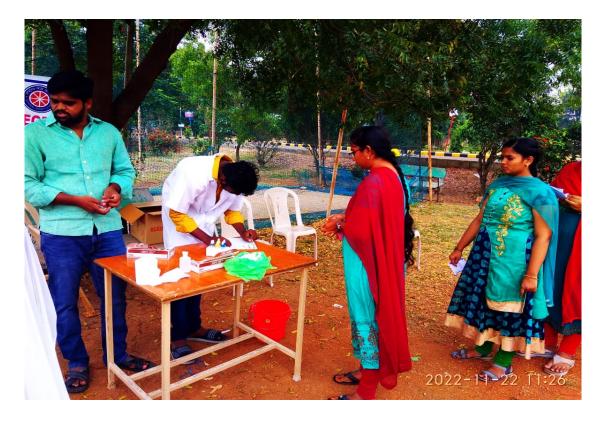

First year students of TEC participating in Blood Grouping Camp

First year students of TEC participating in Blood Grouping Camp

First year students of TEC participating in Blood Grouping Camp

NSS PO of TEC organizing the Blood Grouping Camp

Principal Dr.Y.V.Narayana garu visited the Blood Grouping the camp

First year students of TEC participating in Blood Grouping Camp

First year students of TEC participating in Blood Grouping Camp

First year students of TEC participating in Blood Grouping Camp