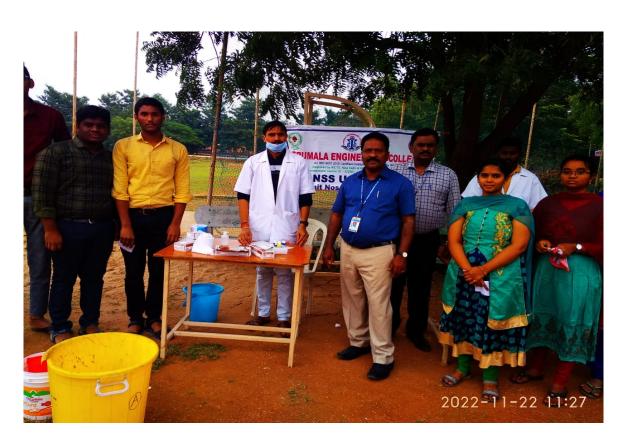

First year students of TEC participating in Blood Grouping Camp

First year students of TEC participating in Blood Grouping Camp

First year students of TEC participating in Blood Grouping Camp

NSS PO of TEC organizing the Blood Grouping Camp