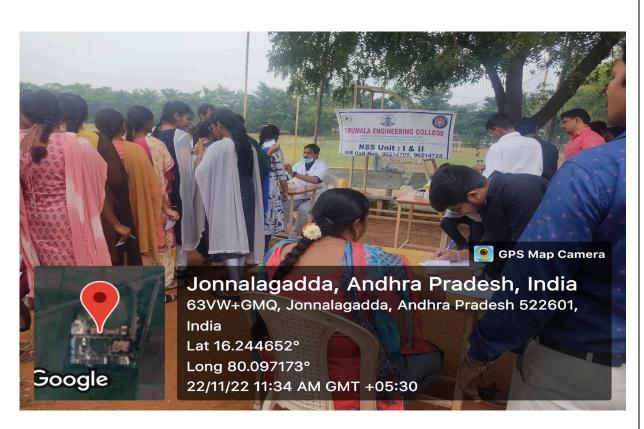

First year students of TEC participating in Blood Grouping Camp

First year students of TEC participating in Blood Grouping Camp

First year students of TEC participating in Blood Grouping Camp

NSS PO of TEC organizing the Blood Grouping Camp